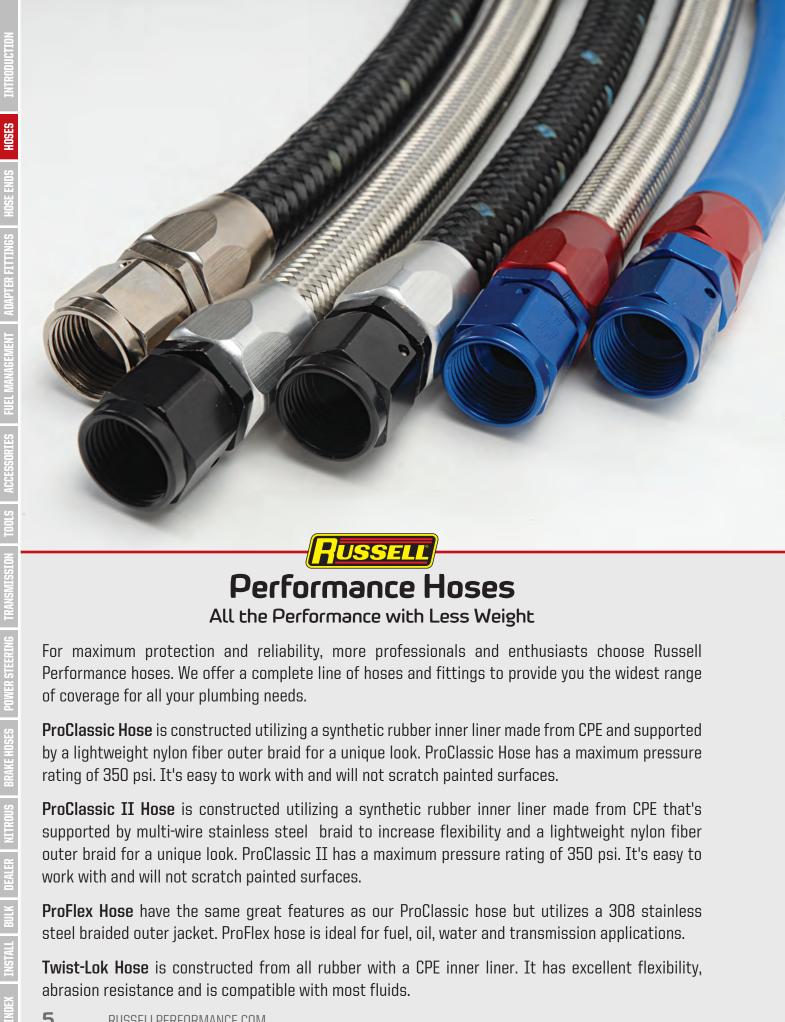

## Performance Hoses

All the Performance with Less Weight

For maximum protection and reliability, more professionals and enthusiasts choose Russell Performance hoses. We offer a complete line of hoses and fittings to provide you the widest range of coverage for all your plumbing needs.

**ProClassic Hose** is constructed utilizing a synthetic rubber inner liner made from CPE and supported by a lightweight nylon fiber outer braid for a unique look. ProClassic Hose has a maximum pressure rating of 350 psi. It's easy to work with and will not scratch painted surfaces.

ProClassic II Hose is constructed utilizing a synthetic rubber inner liner made from CPE that's supported by multi-wire stainless steel braid to increase flexibility and a lightweight nylon fiber outer braid for a unique look. ProClassic II has a maximum pressure rating of 350 psi. It's easy to work with and will not scratch painted surfaces.

ProFlex Hose have the same great features as our ProClassic hose but utilizes a 308 stainless steel braided outer jacket. ProFlex hose is ideal for fuel, oil, water and transmission applications.

Twist-Lok Hose is constructed from all rubber with a CPE inner liner. It has excellent flexibility, abrasion resistance and is compatible with most fluids.