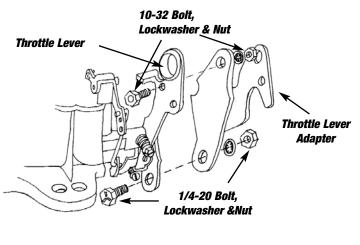

The part #1481 Chrysler Adapter Lever Kit will allow you to connect Chrysler throttle linkages to the Edelbrock Performer Series Carburetor.

## **INSTALLATION OF ADAPTER**

- A. Follow the *PERFORMER SERIES CARBURETOR INSTALLATION INSTRUCTIONS* included with the carburetor. During step 1 of the *"PREPARATION OF CARBURETOR FOR INSTALLATION"* section, you should attach the Throttle Lever Adapter to the existing throttle lever using the appropriate bolts, lockwashers, and nuts making sure the adapter is secured properly.
- B. Continue to install the carburetor using the *PERFORMER SERIES CARBURETOR INSTALLATION INSTRUCTIONS.*

| KIT CONTENTS             |            |                |  |  |
|--------------------------|------------|----------------|--|--|
| 1 Throttle Lever Adapter | <b>□</b> 1 | 1/4-20 Bolt    |  |  |
| □ 1 10-32 Bolt           | □1         | 1/4-20 Nut     |  |  |
| 🗅 1 10-32 Nut            | <b>□</b> 1 | 1/4 Lockwasher |  |  |
| 1 10-32 Lockwasher       |            |                |  |  |