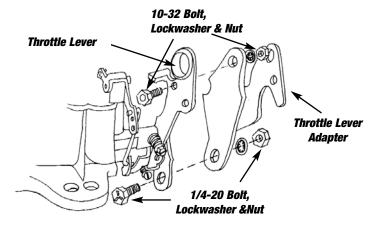

The part #1481 Chrysler Adapter Lever Kit will allow you to connect Chrysler throttle linkages to the Edelbrock Performer Series Carburetor.

## **INSTALLATION OF ADAPTER**

- A. Follow the *PERFORMER SERIES CARBURETOR INSTALLATION INSTRUCTIONS* included with the carburetor. During step 1 of the *"PREPARATION OF CARBURETOR FOR INSTALLATION"* section, you should attach the Throttle Lever Adapter to the existing throttle lever using the appropriate bolts, lockwashers, and nuts making sure the adapter is secured properly.
- B. Continue to install the carburetor using the *PERFORMER SERIES CARBURETOR INSTALLATION INSTRUCTIONS.*

| KIT CONTENTS             |            |                |  |  |
|--------------------------|------------|----------------|--|--|
| 1 Throttle Lever Adapter | <b>□</b> 1 | 1/4-20 Bolt    |  |  |
| □ 1 10-32 Bolt           | <b>□</b> 1 | 1/4-20 Nut     |  |  |
| 🗅 1 10-32 Nut            | <b>□</b> 1 | 1/4 Lockwasher |  |  |
| 1 10-32 Lockwasher       |            |                |  |  |